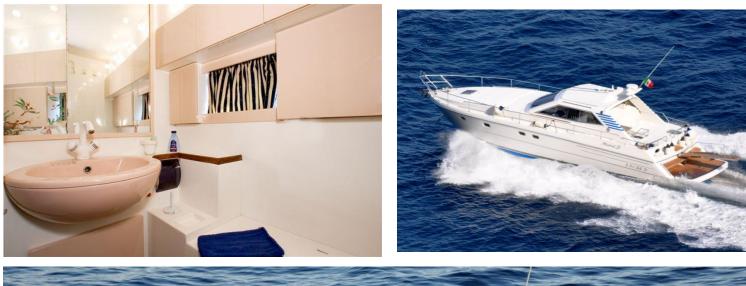

#### ACCOMODATION

The sleeping area offers a master double cabin with LCD tv 15', stereo and suite toilet, 2 guest cabins with twin beds, stereo and toilet. Separated crew quarter.

### Exterior