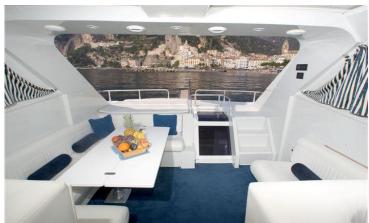

Based in Amalfi. Elegant interior. The aft deck also features a dining table, a comfortable aft platform gives easy access to the sea.

There are very spacious sunbeads on the foredeck complemented by a further one aft.

### **Cockpit View**

Interior