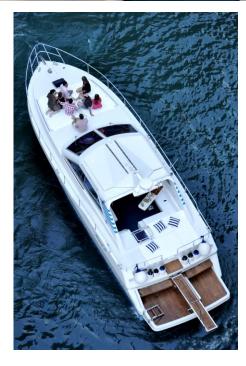

t 1.20 mt Engines Cat 2x425 Hp diesel Generators Mase 1x3 Kw Cruising speed 22 Kn Max speed 29 Kn Refit 2015

#### **Mistral S**

#### ACCOMODATION

The sleeping area offers a master double cabin with LCD tv 15', stereo and suite toilet, 2 guest cabins with twin beds, stereo and toilet. Separated crew quarter.

#### EQUIPMENT

Full navigation instruments, air conditioning, fridge, freezer, oven, telephone, snorkeling equipment.







**Mistral S**, is a Raffaelli Shipyard, spacious and elegant yacht featuring 3 comfortable and wide cabins for 6 guest, crew of 2 members.

Based in Amalfi. Elegant interior. The aft deck also features a dining table, a comfortable aft platform gives easy access to the sea.

There are very spacious sunbeads on the foredeck complemented by a further one aft.





### Exterior

### **Cockpit View**



Interior

# Vip Statertoom



### **Twin Stateroom**

## Interior