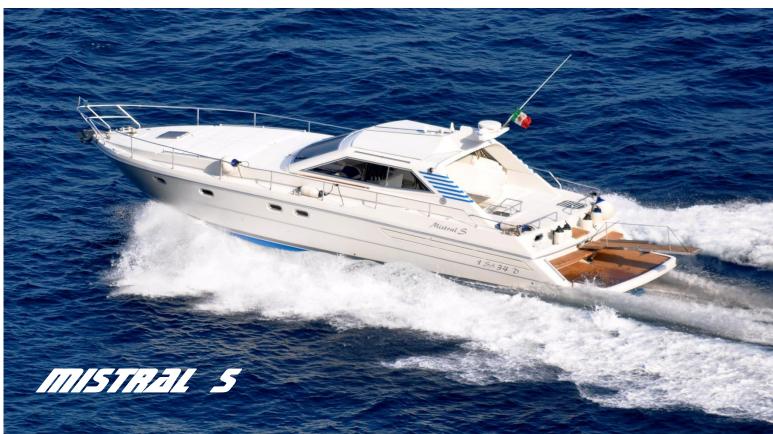

#### **Mistral S**

#### **SPECIFICATIONS**

Lenght 14.50 mt Beam 4.50 mt Draft 1.20 mt Engines Cat 2x425 Hp diesel Generators Mase 1x3 Kw Cruising speed 22 Kn Max speed 29 Kn Refit 2015

#### EQUIPMENT

Full navigation instruments, air conditioning, fridge, freezer, oven, telephone, snorkeling equipment.

**Mistral S**, is a Raffaelli Shipyard, spacious and elegant yacht featuring 3 comfortable and wide cabins for 6 guest, crew of 2 members.