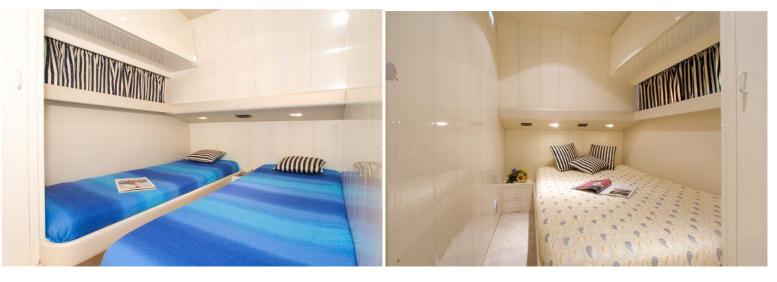

#### ACCOMODATION

The sleeping area offers a master double cabin with LCD tv 15', stereo and suite toilet, 2 guest cabins with twin beds, stereo and toilet. Separated crew quarter.

### **Twin Stateroom**