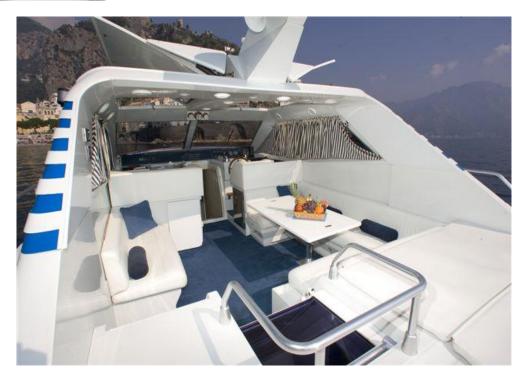

Based in Amalfi. Elegant interior. The aft deck also features a dining table, a comfortable aft platform gives easy access to the sea.

There are very spacious sunbeads on the foredeck complemented by a further one aft.

### **Cockpit View**

Interior