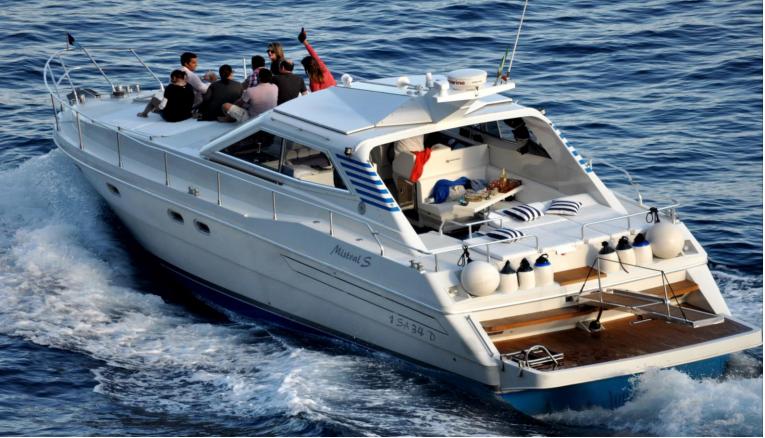

Based in Amalfi. Elegant interior. The aft deck also features a dining table, a comfortable aft platform gives easy access to the sea.

There are very spacious sunbeads on the foredeck complemented by a further one aft.

### **Cockpit View**

Interior