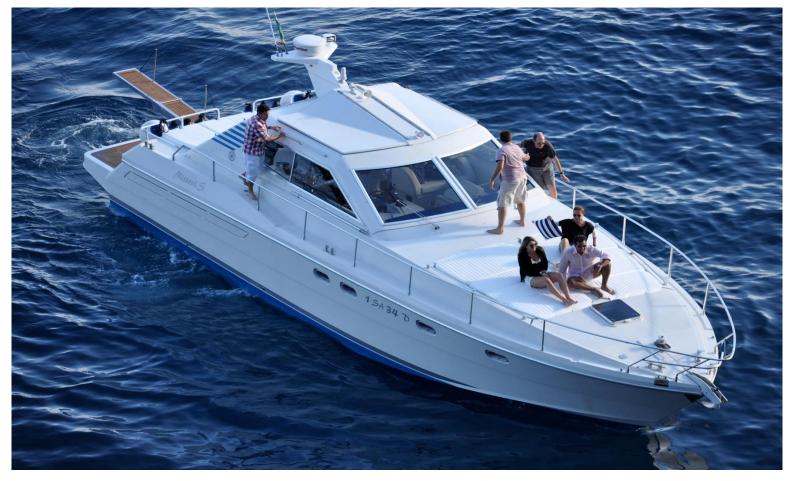

Based in Amalfi. Elegant interior. The aft deck also features a dining table, a comfortable aft platform gives easy access to the sea.

There are very spacious sunbeads on the foredeck complemented by a further one aft.

### **Cockpit View**

Interior