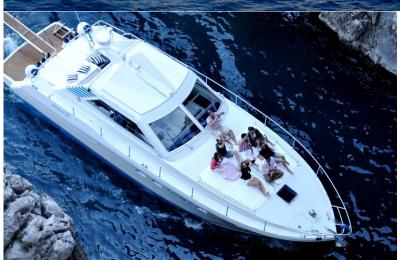

#### **Mistral S**

#### **SPECIFICATIONS**

Lenght 14.50 mt Beam 4.50 mt Draft 1.20 mt Engines Cat 2x425 Hp diesel Generators Mase 1x3 Kw Cruising speed 22 Kn Max speed 29 Kn Refit 2015

#### **Mistral S**

#### ACCOMODATION

The sleeping area offers a master double cabin with LCD tv 15', stereo and suite toilet, 2 guest cabins with twin beds, stereo and toilet. Separated crew quarter.

#### EQUIPMENT

Full navigation instruments, air conditioning, fridge, freezer, oven, telephone, snorkeling equipment.







**Mistral S**, is a Raffaelli Shipyard, spacious and elegant yacht featuring 3 comfortable and wide cabins for 6 guest, crew of 2 members.

Based in Amalfi. Elegant interior. The aft deck also features a dining table, a comfortable aft platform gives easy access to the sea.

There