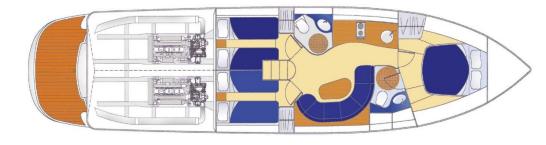

#### **ACCOMODATION**

The sleeping area offers a master double cabin with LCD tv 15', stereo and suite toilet, 2 guest cabins with twin beds with Lcd 15', stereo and toilet.

### **EQUIPMENT**

Full navigation instruments, air conditioning, fridge, freezer, oven, telephone, zodiac 4.20 with Yamaha 15 cv outboard engine. Snorkeling equipment.

**MIG 50 Marine Yachting** is a spacious and elegant yacht featuring 3 comfortable and wide cabins for 6 guest.