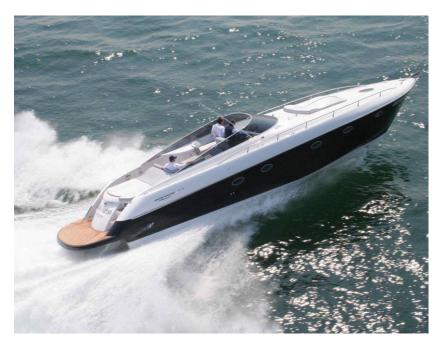

# **MIG 50**

## **MIG 50**

Based in Amalfi. Elegant wood interior with leather sofa and galley. The aft deck also features a dining table, a comfortable aft platform gives easy access to the sea.

There are very spacious sunbeads on the foredeck complemented by a further one aft.