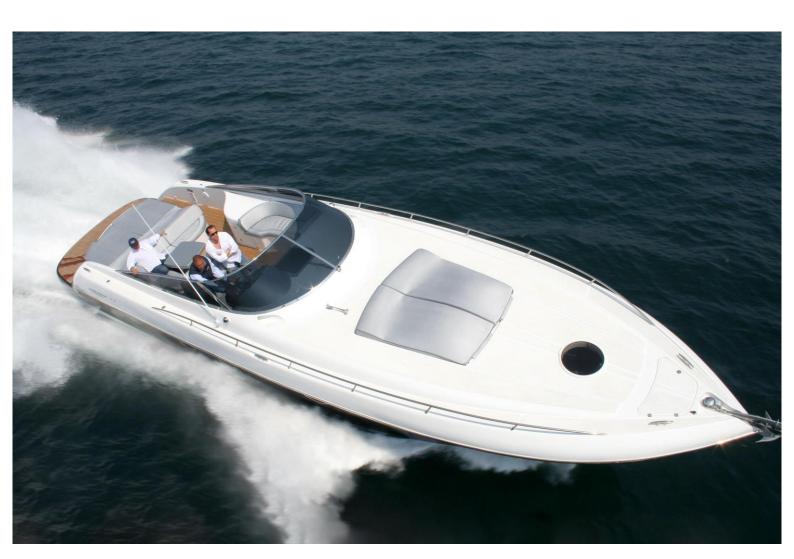

# **MIG 50**

## **MIG 50**

Based in Amalfi. Elegant wood interior with leather sofa and galley. The aft deck also features a dining table, a comfortable aft platform gives easy access to the sea.

There are very spacious sunbeads on the foredeck complemented by a further one aft.