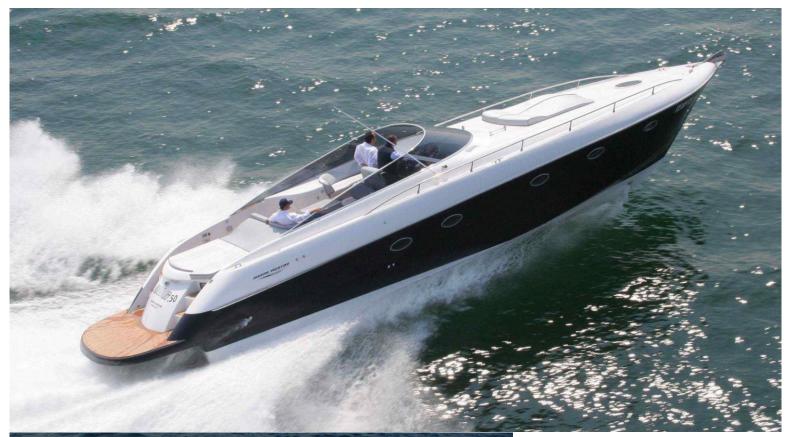

# **MIG 50**

### **SPECIFICATIONS**

Lenght 15.60 mt
Beam 3.74 mt
Draft 1 mt
Engines Cat. D 12 2x715 Hp
diesel
Generators Mase 1x8 Kw
Cruising speed 31 Kn
Max speed 39 Kn

Based in Amalfi. Elegant wood interior with leather sofa and galley. The aft deck also features a dining table, a comfortable aft platform gives easy access to the sea.

There are very spacious sunbeads on the foredeck complemented by a further one aft.