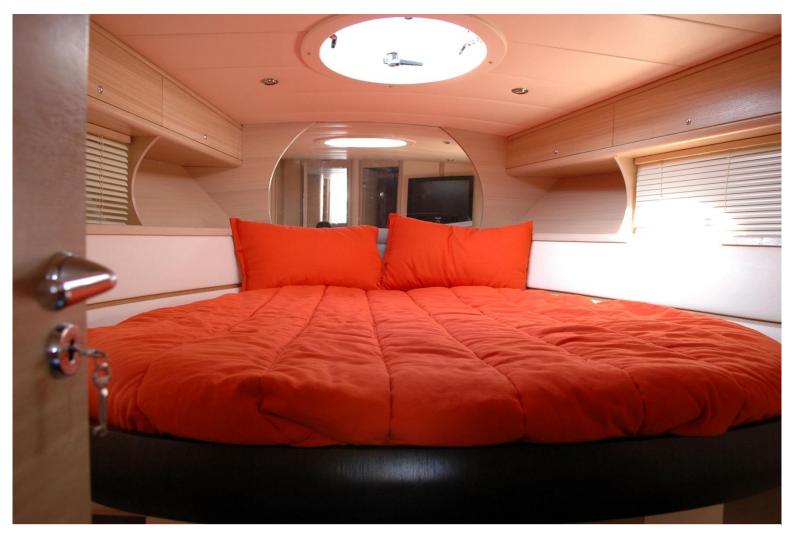

#### **ACCOMODATION**

The sleeping area offers a master double cabin with LCD tv 15', stereo and suite toilet, 2 guest cabins with twin beds with Lcd 15', stereo and toilet.

MIG 50 Marine Yachting

Interior Vip stateroom