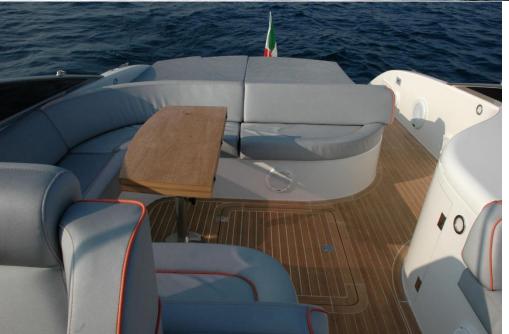

Based in Amalfi. Elegant wood interior with leather sofa and galley. The aft deck also features a dining table, a comfortable aft platform gives easy access to the sea.

There are very spacious sunbeads on the foredeck complemented by a further one aft.