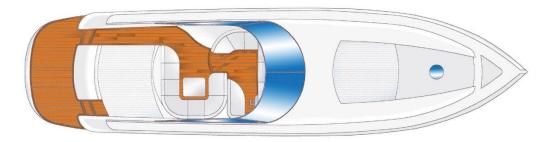

### **EQUIPMENT**

Full navigation instruments, air conditioning, fridge, freezer, oven, telephone, zodiac 4.20 with Yamaha 15 cv outboard engine. Snorkeling equipment.

**MIG 50 Marine Yachting** is a spacious and elegant yacht featuring 3 comfortable and wide cabins for 6 guest.

Based in Amalfi. Elegant wood interior with leather sofa and galley. The aft deck also features a dining table, a comfortable aft platform gives easy access to the sea.

There are very spacious sunbeads on the foredeck complemented by a further one aft.