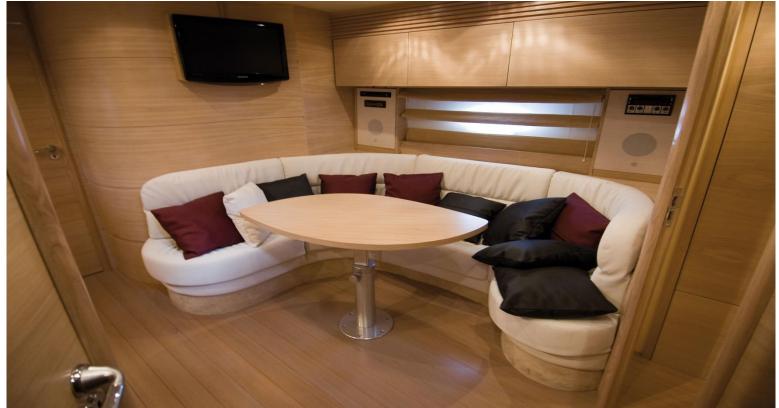

#### **ACCOMODATION**

The sleeping area offers a master double cabin with LCD tv 15', stereo and suite toilet, 2 guest cabins with twin beds with Lcd 15', stereo and toilet.

Based in Amalfi. Elegant wood interior with leather sofa and galley. The aft deck also features a dining table, a comfortable aft platform gives easy access to the sea.

There are very spacious sunbeads on the foredeck complemented by a further one aft.

MIG 50 Marine Yachting

Interior Vip stateroom