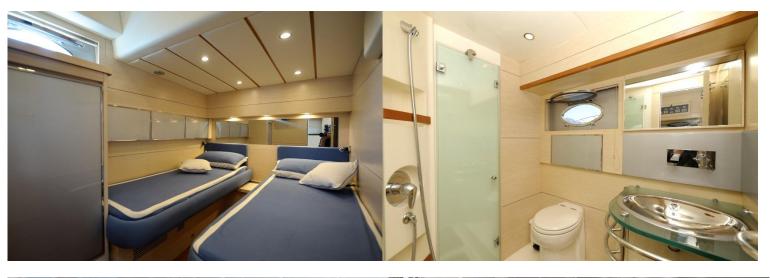

#### ACCOMODATION

The sleeping area offers a master double cabin with LCD tv 15', stereo and suite toilet, 2 guest cabins with twin beds with Lcd 15', stereo and toilet. Separated crew quarter.

## **Twin Stateroom**