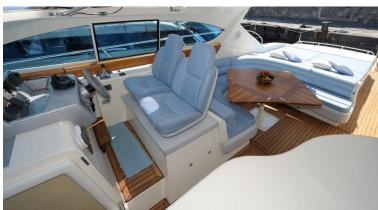

#### SIHIR, CONAM 58 SPORT HT

#### **SPECIFICATIONS**

Lenght 17.67 mt Beam 4.40 mt Draft 1.30 mt Engines Volvo 2x800 Hp diesel Generators Mase 1x7.5 Kw Cruising speed 27 Kn Max speed 36 Kn Year 2010

#### SIHIR, CONAM 58 SPORT HT

#### ACCOMODATION

The sleeping area offers a master double cabin with LCD tv 15', stereo and suite toilet, 2 guest cabins with twin beds with Lcd 15', stereo and toilet. Separated crew quarter.

#### EQUIPMENT

Full navigation instruments, air conditioning, fridge, freezer, oven, telephone, zodiac 4.20 with Yamaha 15 cv outboard engine. Snorkeling equipment.







SIHIR is a Conam58 Sport ht, spacious and elegant yacht featuring 3 comfortable and wide cabins for 6 guest, crew of 2 members.

Based in Amalfi. Elegant wood interior with leather sofa and galley. The aft deck also features a dining table, a comfortable aft platform gives easy access to the sea.

There are very spacious sun beads on the foredeck complemented by a further one aft.



## Exterior

## **Cockpit View**



Interior

Salon







## Interior

# Vip stateroom



### Interior

## **Twin Stateroom**