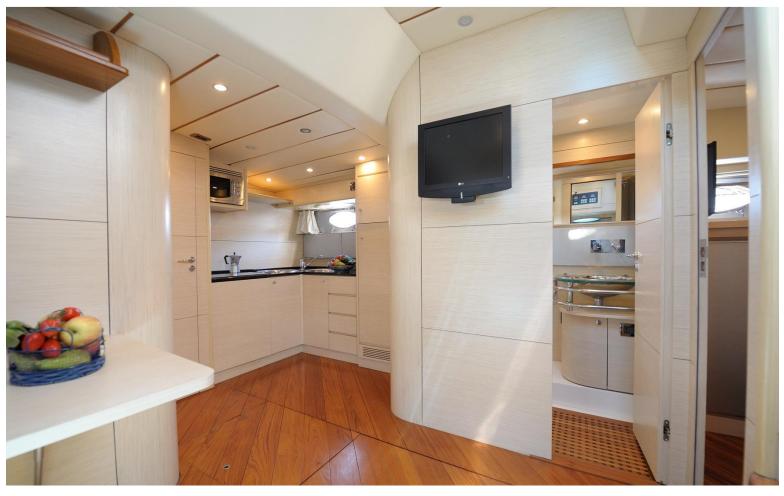

Based in Amalfi. Elegant wood interior with leather sofa and galley. The aft deck also features a dining table, a comfortable aft platform gives easy access to the sea.

There are very spacious sun beads on the foredeck complemented by a further one aft.

## Interior