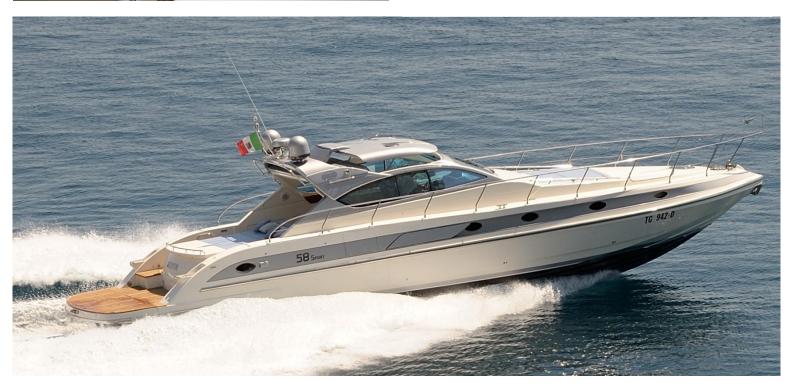

#### SIHIR, CONAM 58 SPORT HT

#### **SPECIFICATIONS**

Lenght 17.67 mt Beam 4.40 mt Draft 1.30 mt Engines Volvo 2x800 Hp diesel Generators Mase 1x7.5 Kw Cruising speed 27 Kn Max speed 36 Kn Year 2010

## Exterior