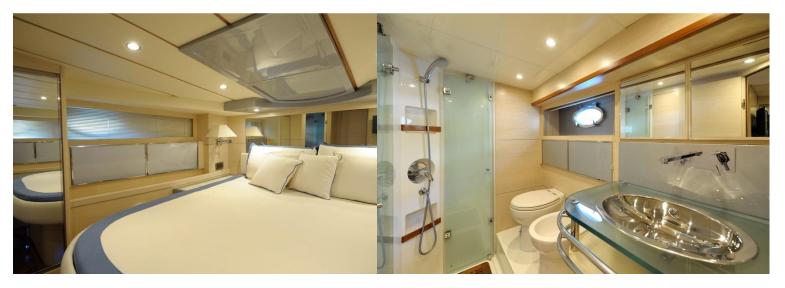

#### ACCOMODATION

The sleeping area offers a master double cabin with LCD tv 15', stereo and suite toilet, 2 guest cabins with twin beds with Lcd 15', stereo and toilet. Separated crew quarter.

# Vip stateroom