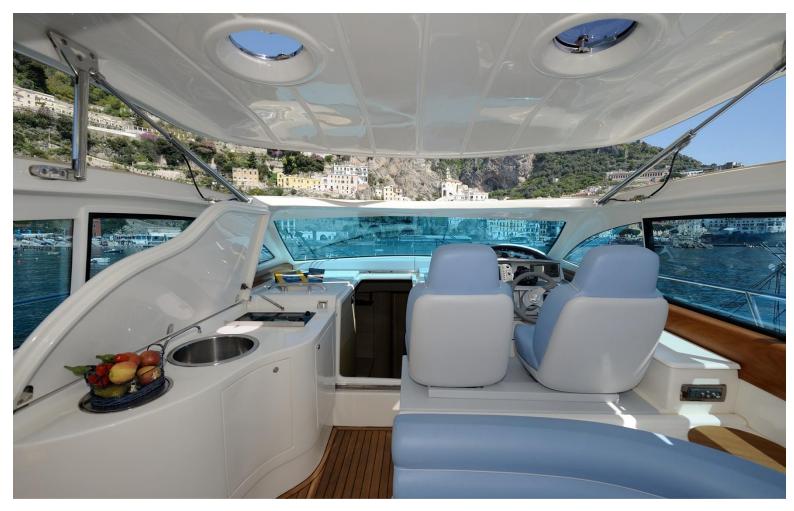

SPORT HT

#### ACCOMODATION

The sleeping area offers a master double cabin with LCD tv 15', stereo and suite toilet, 2 guest cabins with twin beds with Lcd 15', stereo and toilet. Separated crew quarter.

#### EQUIPMENT

Full navigation instruments, air conditioning, fridge, freezer, oven, telephone, zodiac 4.20 with Yamaha 15 cv outboard engine. Snorkeling equipment.







SIHIR is a Conam58 Sport ht, spacious and elegant yacht featuring 3 comfortable and wide cabins for 6 guest, crew of 2 members.

Based in Amalfi. Elegant wood interior with leather sofa and galley. The aft deck also features a dining table, a comfortable aft platform gives easy access to the sea.

There are very spacious sun beads on the foredeck complemented by a further one aft.



## Exterior

## **Cockpit View**



Interior

Salon







## Interior

# Vip stateroom



### Interior

## **Twin Stateroom**