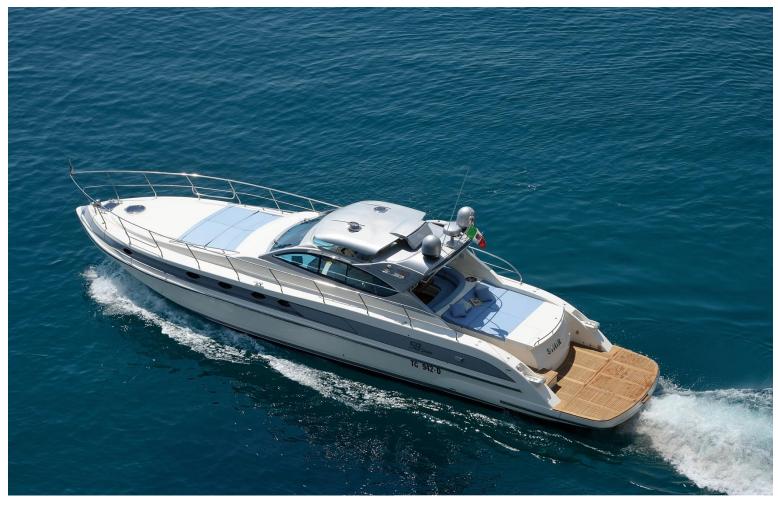

#### SIHIR, CONAM 58 SPORT HT

#### **SPECIFICATIONS**

Lenght 17.67 mt Beam 4.40 mt Draft 1.30 mt Engines Volvo 2x800 Hp diesel Generators Mase 1x7.5 Kw Cruising speed 27 Kn Max speed 36 Kn Year 2010

#### SIHIR, CONAM 58 SPORT HT

#### ACCOMODATION

The sleeping area offers a master double cabin with LCD tv 15', stereo and suite toilet, 2 guest cabins with twin beds with Lcd 15', stereo and toilet. Separated crew quarter.

#### EQUIPMENT

Full navigation instruments, air conditioning, fridge, freezer, oven, telephone, zodiac 4.20 with Yamaha 15 cv outboard engine. Snorkeling equipment.







SIHIR is a Conam58 Sport ht, spacious and elegant yacht featuring 3 comfortable and wide cabins for 6 guest, crew of 2 members.

Based in Amalfi. Elegant wood interior with leather sofa and galley. The aft deck also features a dining table, a comfortable aft platform gives easy access to the sea.

There are very spacious sun beads on the foredeck complemented by a further one aft.



## Exterior

## **Cockpit View**



Interior

Salon







## Interior

# Vip stateroom



### Interior

## **Twin Stateroom**