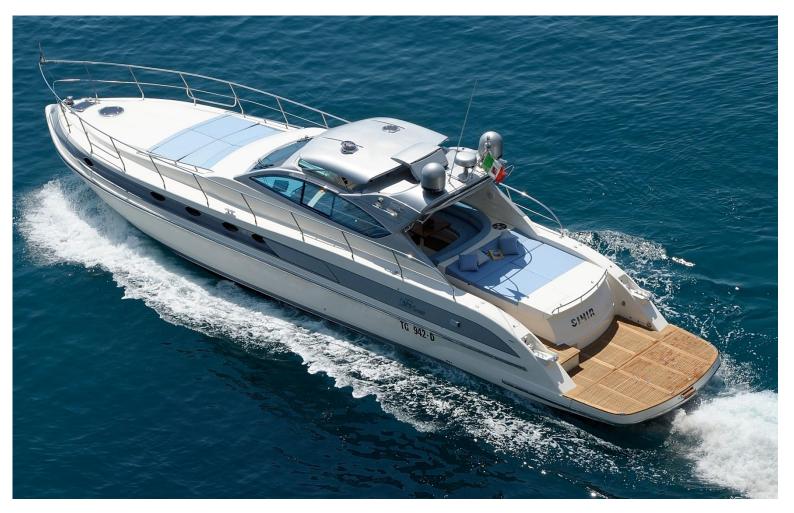

#### SIHIR, CONAM 58 SPORT HT

#### **SPECIFICATIONS**

Lenght 17.67 mt Beam 4.40 mt Draft 1.30 mt Engines Volvo 2x800 Hp diesel Generators Mase 1x7.5 Kw Cruising speed 27 Kn Max speed 36 Kn Year 2010