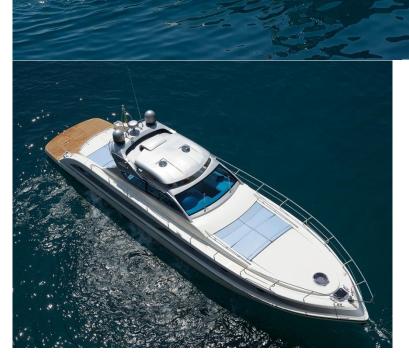

#### SIHIR, CONAM 58 SPORT HT

#### **SPECIFICATIONS**

Lenght 17.67 mt Beam 4.40 mt Draft 1.30 mt Engines Volvo 2x800 Hp diesel Generators Mase 1x7.5 Kw Cruising speed 27 Kn Max speed 36 Kn Year 2010

#### SIHIR, CONAM 58 SPORT HT

#### ACCOMODATION

The sleeping area offers a master double cabin with LCD tv 15', stereo and suite toilet, 2 guest cabins with twin beds with Lcd 15', stereo and toilet. Separated crew quarter.

#### EQUIPMENT

Full navigation instruments, air conditioning, fridge, freezer, oven, telephone, zodiac 4.20 with Yamaha 15 cv outboard engine. Snorkeling equipment.







SIHIR is a Conam58 Sport ht, spacious and elegant yacht featuring 3 comfortable and wide cabins for 6 guest, crew of 2 members.

Based in Amalfi. Elegant wood interior with leather sofa and galley