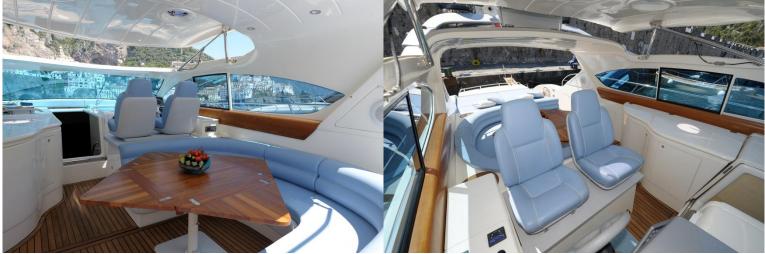

Based in Amalfi. Elegant wood interior with leather sofa and galley. The aft deck also features a dining table, a comfortable aft platform gives easy access to the sea.

There are very spacious sun beads on the foredeck complemented by a further one aft.

## **Cockpit View**

Interior

Salon