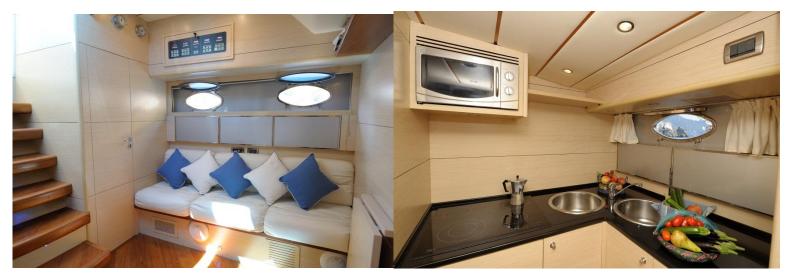

DATION

The sleeping area offers a master double cabin with LCD tv 15', stereo and suite toilet, 2 guest cabins with twin beds with Lcd 15', stereo and toilet. Separated crew quarter.

#### EQUIPMENT

Full navigation instruments, air conditioning, fridge, freezer, oven, telephone, zodiac 4.20 with Yamaha 15 cv outboard engine. Snorkeling equipment.







SIHIR is a Conam58 Sport ht, spacious and elegant yacht featuring 3 comfortable and wide cabins for 6 guest, crew of 2 members.

Based in Amalfi. Elegant wood interior with leather sofa and galley. The aft deck also features a dining table, a comfortable aft platform gives easy access to the sea.

There are very spacious sun beads on the foredeck complemented by a further one aft.



## Exterior

## **Cockpit View**



Interior

Salon







## Interior

# Vip stateroom



### Interior

## **Twin Stateroom**