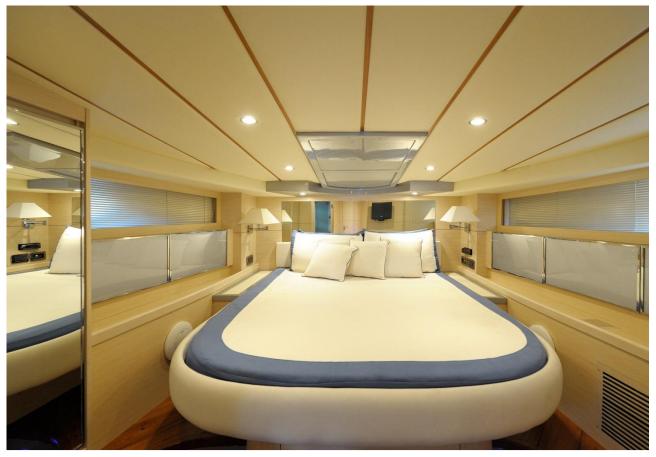

#### ACCOMODATION

The sleeping area offers a master double cabin with LCD tv 15', stereo and suite toilet, 2 guest cabins with twin beds with Lcd 15', stereo and toilet. Separated crew quarter.

# Vip stateroom