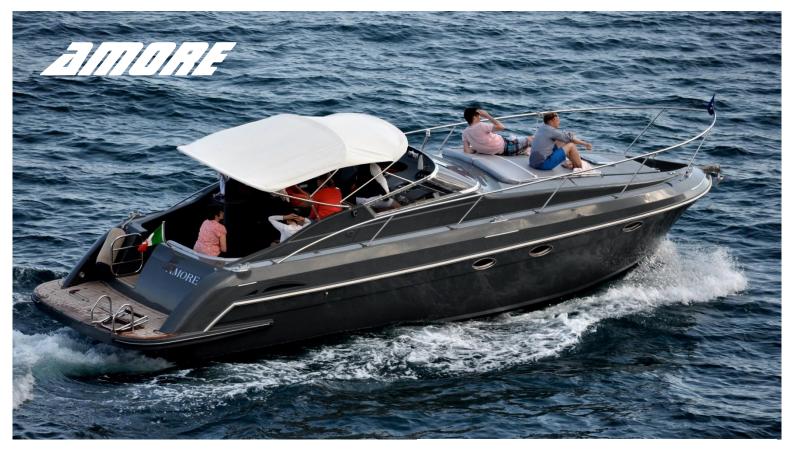

## Amore

SPECIFICATIONS

Lenght 10.50 mt Beam 3.15 mt Draft 1.10 mt Engines Volvo 2x260 Hp diesel Cruising speed 27 Kn Max speed 34 Kn Year 2010

## EQUIPMENT

Full navigation instruments, fridge, freezer, telephone, snorkeling equipment.

Amore, is a Nima Marine Shipyard, elegant yacht featuring 1 comfortable cabins for 2 guest, crew of 1members. Based in Amalfi. Elegant interior. A comfortable aft platform gives easy access to the sea. There are sunbeads on the foredeck complemented by a further one aft.