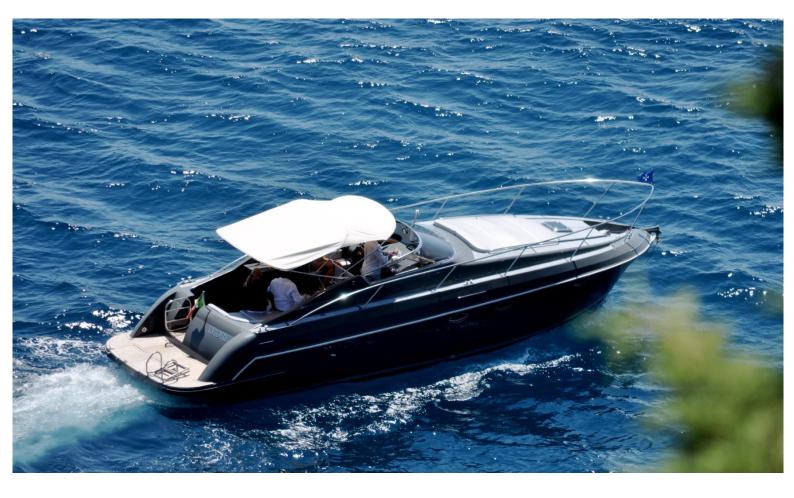

## EQUIPMENT

Full navigation instruments, fridge, freezer, telephone, snorkeling equipment.

Amore, is a Nima Marine Shipyard, elegant yacht featuring 1 comfortable cabins for 2 guest, crew of 1members. Based in Amalfi. Elegant interior. A comfortable aft platform gives easy access to the sea. There are sunbeads on the foredeck complemented by a further one aft.