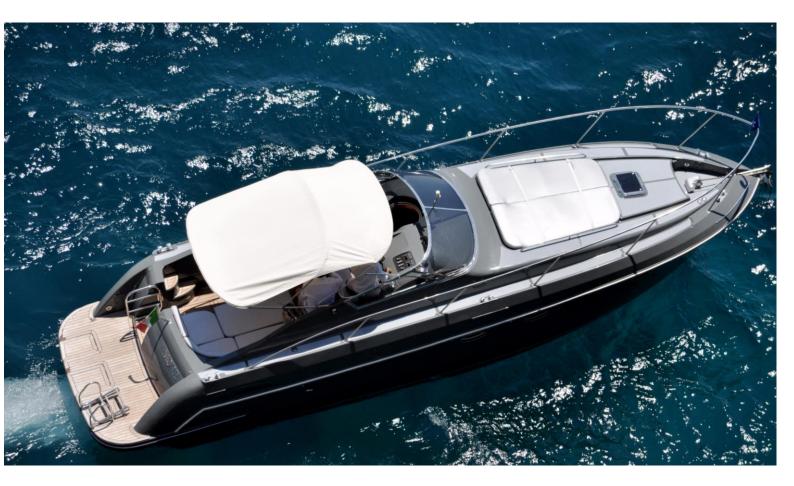

## Amore

SPECIFICATIONS

Lenght 10.50 mt Beam 3.15 mt Draft 1.10 mt Engines Volvo 2x260 Hp diesel Cruising speed 27 Kn Max speed 34 Kn Year 2010

## EQUIPMENT

Full navigation instruments, fridge, freezer, telephone, snorkeling equipment.

Amore, is a Nima Marine Shipyard, elegant yacht featuring 1 comfortable cabins for 2 guest, crew of 1members. Based in Amalfi. Elegant interior. A comfortable aft platform gives easy access to the sea. There are sunbeads on the foredeck complemented by a further one aft.