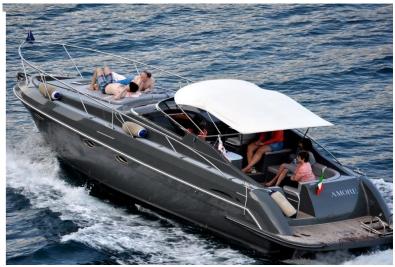

## EQUIPMENT

Full navigation instruments, fridge, freezer, telephone, snorkeling equipment.

Amore, is a Nima Marine Shipyard, elegant yacht featuring 1 comfortable cabins for 2 guest, crew of 1members. Based in Amalfi. Elegant interior. A comfortable aft platform gives easy access to the sea. There are sunbeads on the foredeck complemented by a further one aft.