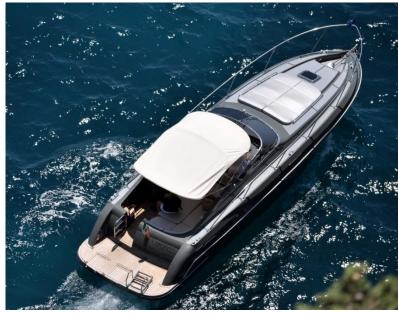

## EQUIPMENT

Full navigation instruments, fridge, freezer, telephone, snorkeling equipment.

Amore, is a Nima Marine Shipyard, elegant yacht featuring 1 comfortable cabins for 2 guest, crew of 1members. Based in Amalfi. Elegant interior. A comfortable aft platform gives easy access to the sea. There are sunbeads on the foredeck complemented by a further one aft.