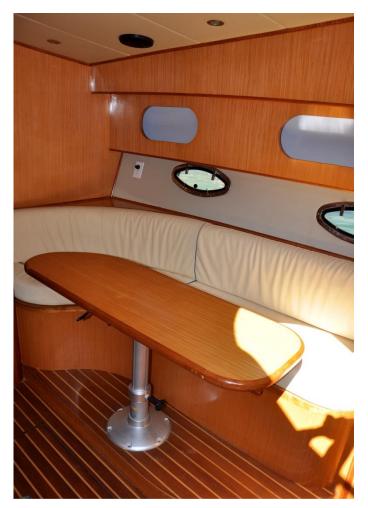

## ACCOMODATION

The sleeping area offers a master cabin, stereo and suite toilet, 1 guest cabins with french beds.

Interior