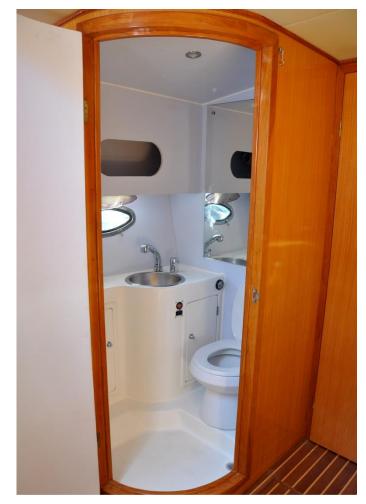

## ACCOMODATION

The sleeping area offers a master cabin, stereo and suite toilet, 1 guest cabins with french beds.

Interior