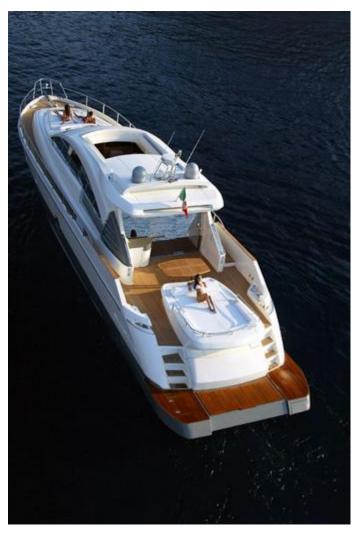

## **SPECIFICATIONS**

Lenght 22 mt
Beam 5.3 mt
Draft 1.30 mt
Engines CAT 2x1.520 Hp diesel
Generators Mase 1x16 e 1X20 Kw
Cruising speed 27 Kn
Max speed 36 Kn

Tender, Snorkeling equipment. Spacious sunbathing areas forward and upper deck with comfortable cushions for the maximum comfort and relax, wide cockpit with dining table for al fresco dining, comfortable bathing platform.