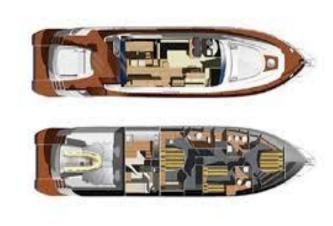

"TICHE" is a recently built Aicon 72 SL, spacious and elegant yacht with 3 comfortable and wide double cabins for 6 guests. Crew of 2 members. Base Amalfi Coast (southern Italy).

"TICHE" features elegant and refined interiors, large windows giving brightness to the area, wide saloon with new wooden parquet, comfortable sofas, TV Lcd - Dvd and Bose stereo system. Separated dining area and well equipped galley with fridge, icemaker, new induction hob, oven, dishwasher, washing machine. The night area offers the spacious double Owner's suite, double Vip suite and a twin cabin with single separate beds. Each cabin offers ensuite toilet with shower box. Separated crew quarter with new wooden parquet in crew mess.

**Interior** Salon

**Interior** Galley

Interior Owner's suite

VIP Suite Twin Cabin

**Toilet** Layout