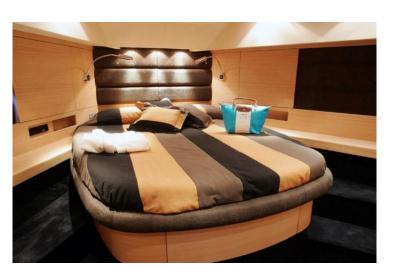

"TICHE" is a recently built Aicon 72 SL, spacious and elegant yacht with 3 comfortable and wide double cabins for 6 guests. Crew of 2 members. Base Amalfi Coast (southern Italy).

"TICHE" features elegant and refined interiors, large windows giving brightness to the area, wide saloon with new wooden parquet, comfortable sofas, TV Lcd - Dvd and Bose stereo system. Separated dining area and well equipped galley with fridge, icemaker, new induction hob, oven, dishwasher, washing machine. The night area offers the spacious double Owner's suite, double Vip suite and a twin cabin with single separate beds. Each cabin offers ensuite toilet with shower box. Separated crew quarter with new wooden parquet in crew mess.

**Interior** Salon

**Interior** Galley

Interior Owner's suite

VIP Suite Twin Cabin

**Toilet** Layout