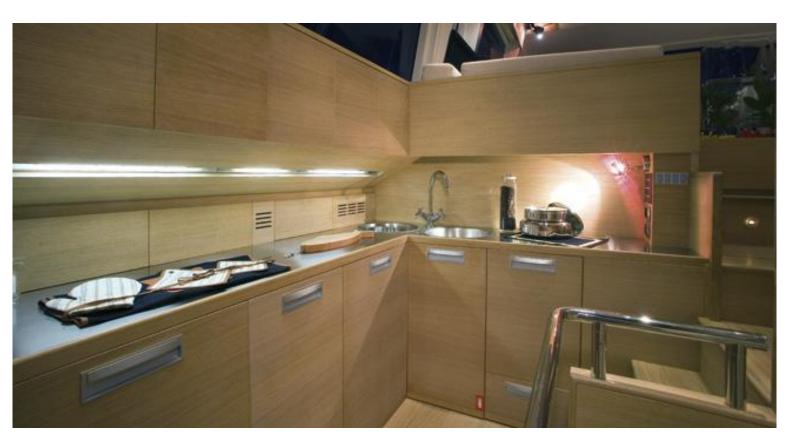

"TICHE" is a recently built Aicon 72 SL, spacious and elegant yacht with 3 comfortable and wide double cabins for 6 guests. Crew of 2 members. Base Amalfi Coast (southern Italy).

"TICHE" features elegant and refined interiors, large windows giving brightness to the area, wide saloon with new wooden parquet, comfortable sofas, TV Lcd - Dvd and Bose stereo system. Separated dining area and well equipped galley with fridge, icemaker, new induction hob, oven, dishwasher, washing machine. The night area offers the spacious double Owner's suite, double Vip suite and a twin cabin with single separate beds. Each cabin offers ensuite toilet with shower box. Separated crew quarter with new wooden parquet in crew mess.

**Interior** Salon

**Interior** Galley

Interior Owner's suite

VIP Suite Twin Cabin

**Toilet** Layout