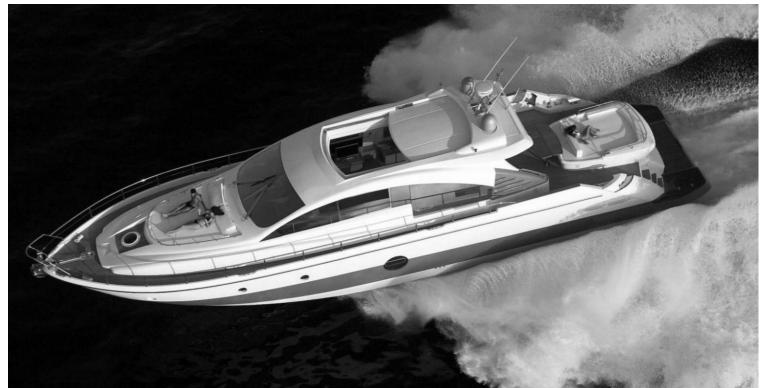

## **SPECIFICATIONS**

Lenght 22 mt
Beam 5.3 mt
Draft 1.30 mt
Engines CAT 2x1.520 Hp diesel
Generators Mase 1x16 e 1X20 Kw
Cruising speed 27 Kn
Max speed 36 Kn

Tender, Snorkeling equipment. Spacious sunbathing areas forward and upper deck with comfortable cushions for the maximum comfort and relax, wide cockpit with dining table for al fresco dining, comfortable bathing platform.

"TICHE" is a recently built Aicon 72 SL, spacious and elegant yacht with 3 comfortable and wide double cabins for 6 guests. Crew of 2 members. Base Amalfi Coast (southern Italy).

"TICHE" features elegant and refined interiors, large windows giving brightness to the area, wide saloon with new wooden parquet, comfortable sofas, TV Lcd - Dvd and Bose stereo system. Separated dining area and well equipped galley with fridge, icemaker, new induction hob, oven, dishwasher, washing machine. The night area offers the spacious double Owner's suite, double Vip suite and a twin cabin with single separate beds. Each cabin offers ensuite toilet with shower box. Separated crew quarter with new wooden parquet in crew mess.