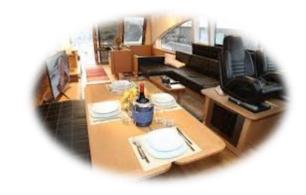

"TICHE" is a recently built Aicon 72 SL, spacious and elegant yacht with 3 comfortable and wide double cabins for 6 guests. Crew of 2 members. Base Amalfi Coast (southern Italy).

"TICHE" features elegant and refined interiors, large windows giving brightness to the area, wide saloon with new wooden parquet, comfortable sofas, TV Lcd - Dvd and Bose stereo system. Separated dining area and well equipped galley with fridge, icemaker, new induction hob, oven, dishwasher, washing machine. The night area offers the spacious double Owner's suite, double Vip suite and a twin cabin with single separate beds. Each cabin offers ensuite toilet with shower box. Separated crew quarter with new wooden parquet in crew mess.

**Interior** Salon

**Interior** Galley

Interior Owner's suite

VIP Suite Twin Cabin

**Toilet** Layout