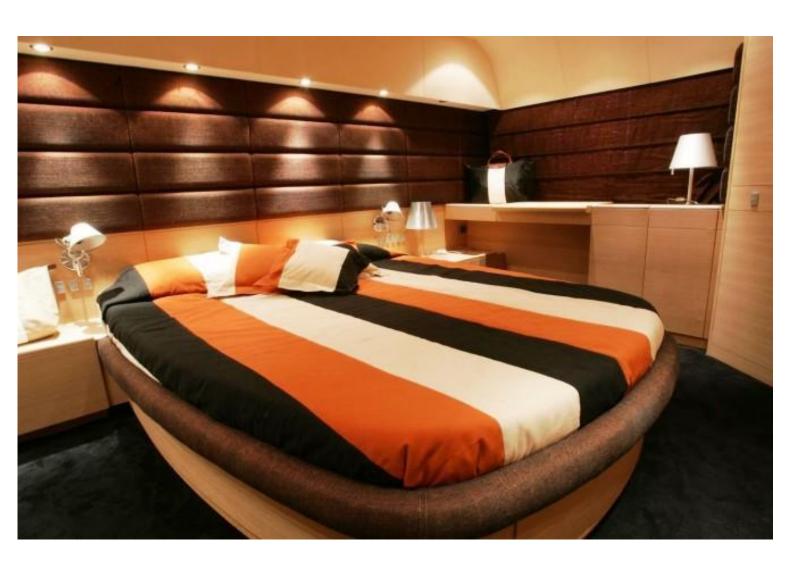

"TICHE" is a recently built Aicon 72 SL, spacious and elegant yacht with 3 comfortable and wide double cabins for 6 guests. Crew of 2 members. Base Amalfi Coast (southern Italy).

"TICHE" features elegant and refined interiors, large windows giving brightness to the area, wide saloon with new wooden parquet, comfortable sofas, TV Lcd - Dvd and Bose stereo system. Separated dining area and well equipped galley with fridge, icemaker, new induction hob, oven, dishwasher, washing machine. The night area offers the spacious double Owner's suite, double Vip suite and a twin cabin with single separate beds. Each cabin offers ensuite toilet with shower box. Separated crew quarter with new wooden parquet in crew mess.

**Interior** Salon

**Interior** Galley

Interior Owner's suite

VIP Suite Twin Cabin

**Toilet** Layout