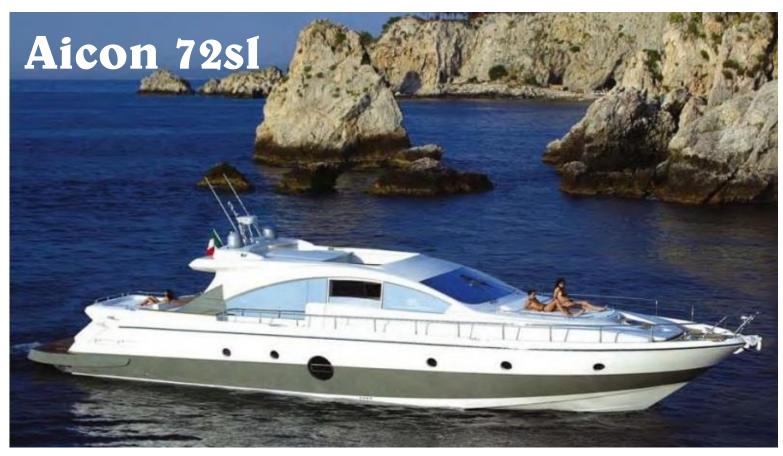

## **SPECIFICATIONS**

Lenght 22 mt
Beam 5.3 mt
Draft 1.30 mt
Engines CAT 2x1.520 Hp diesel
Generators Mase 1x16 e 1X20 Kw
Cruising speed 27 Kn
Max speed 36 Kn

Tender, Snorkeling equipment. Spacious sunbathing areas forward and upper deck with comfortable cushions for the maximum comfort and relax, wide cockpit with dining table for al fresco dining, comfortable bathing platform.

"TICHE" is a recently built Aicon 72 SL, spacious and elegant yacht with 3 comfortable and wide double cabins for 6 guests. Crew of 2 members. Base Amalfi Coast (southern Italy).

"TICHE" features elegant and refined interiors, large windows giving brightness to the area, wide saloon with new wooden parquet, comfortable sofas, TV Lcd - Dvd and Bose stereo system. Separated dining area and well equipped galley with fridge, icemaker, new induction hob, oven, dishwasher, washing machine. The night area offers the spacious double Owner's suite, double Vip suite and a twin cabin with single separate beds. Each cabin offers ensuite toilet with shower box. Separated crew quarter with new wooden parquet in crew mess.