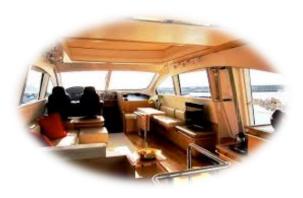

"TICHE" is a recently built Aicon 72 SL, spacious and elegant yacht with 3 comfortable and wide double cabins for 6 guests. Crew of 2 members. Base Amalfi Coast (southern Italy).

"TICHE" features elegant and refined interiors, large windows giving brightness to the area, wide saloon with new wooden parquet, comfortable sofas, TV Lcd - Dvd and Bose stereo system. Separated dining area and well equipped galley with fridge, icemaker, new induction hob, oven, dishwasher, washing machine. The night area offers the spacious double Owner's suite, double Vip suite and a twin cabin with single separate beds. Each cabin offers ensuite toilet with shower box. Separated crew quarter with new wooden parquet in crew mess.

**Interior** Salon

**Interior** Galley

Interior Owner's suite

VIP Suite Twin Cabin

**Toilet** Layout