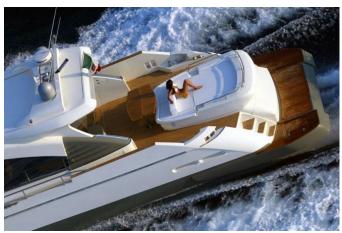

## **SPECIFICATIONS**

Lenght 22 mt
Beam 5.3 mt
Draft 1.30 mt
Engines CAT 2x1.520 Hp diesel
Generators Mase 1x16 e 1X20 Kw
Cruising speed 27 Kn
Max speed 36 Kn

Tender, Snorkeling equipment. Spacious sunbathing areas forward and upper deck with comfortable cushions for the maximum comfort and relax, wide cockpit with dining table for al fresco dining, comfortable bathing platform.