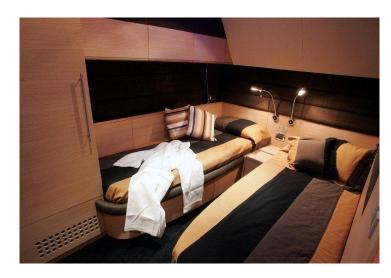

"TICHE" is a recently built Aicon 72 SL, spacious and elegant yacht with 3 comfortable and wide double cabins for 6 guests. Crew of 2 members. Base Amalfi Coast (southern Italy).

"TICHE" features elegant and refined interiors, large windows giving brightness to the area, wide saloon with new wooden parquet, comfortable sofas, TV Lcd - Dvd and Bose stereo system. Separated dining area and well equipped galley with fridge, icemaker, new induction hob, oven, dishwasher, washing machine. The night area offers the spacious double Owner's suite, double Vip suite and a twin cabin with single separate beds. Each cabin offers ensuite toilet with shower box. Separated crew quarter with new wooden parquet in crew mess.

**Interior** Salon

**Interior** Galley

Interior Owner's suite

VIP Suite Twin Cabin

**Toilet** Layout