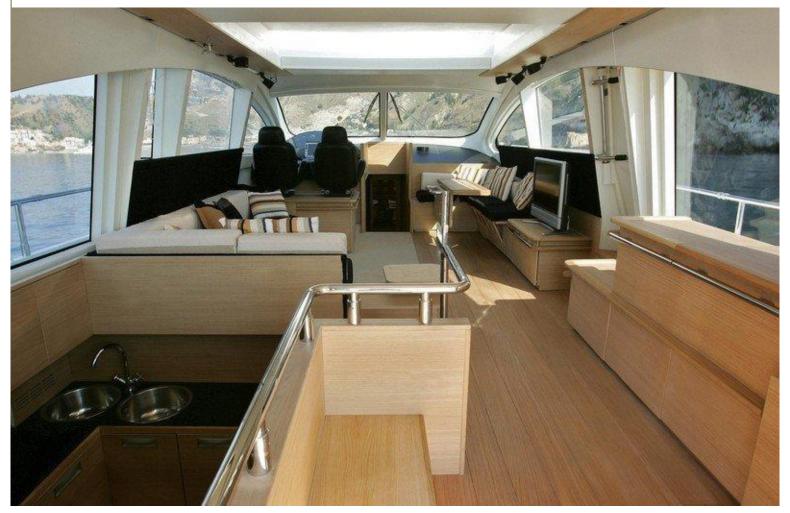

"TICHE" is a recently built Aicon 72 SL, spacious and elegant yacht with 3 comfortable and wide double cabins for 6 guests. Crew of 2 members. Base Amalfi Coast (southern Italy).

"TICHE" features elegant and refined interiors, large windows giving brightness to the area, wide saloon with new wooden parquet, comfortable sofas, TV Lcd - Dvd and Bose stereo system. Separated dining area and well equipped galley with fridge, icemaker, new induction hob, oven, dishwasher, washing machine. The night area offers the spacious double Owner's suite, double Vip suite and a twin cabin with single separate beds. Each cabin offers ensuite toilet with shower box. Separated crew quarter with new wooden parquet in crew mess.

**Interior** Salon

**Interior** Galley

Interior Owner's suite

VIP Suite Twin Cabin

**Toilet** Layout