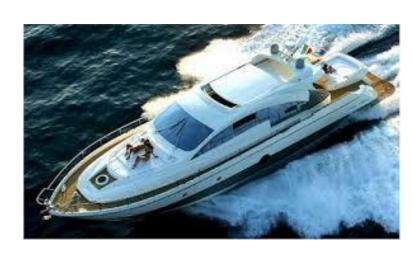

## **SPECIFICATIONS**

Lenght 22 mt
Beam 5.3 mt
Draft 1.30 mt
Engines CAT 2x1.520 Hp diesel
Generators Mase 1x16 e 1X20 Kw
Cruising speed 27 Kn
Max speed 36 Kn

Tender, Snorkeling equipment. Spacious sunbathing areas forward and upper deck with comfortable cushions for the maximum comfort and relax, wide cockpit with dining table for al fresco dining, comfortable bathing platform.

"TICHE" is a recently built Aicon 72 SL, spacious and elegant yacht with 3 comfortable and wide double cabins for 6 guests. Crew of 2 members. Base Amalfi Coast (southern Italy).

"TICHE" features elegant and refined interiors, large windows giving brightness to the area, wide saloon with new wooden parquet, comfortable sofas, TV Lcd - Dvd and Bose stereo system. Separated dining area and well equipped galley with fridge, icemaker, new induction hob, oven, dishwasher, washing machine. The night area offers the spacious double Owner's suite, double Vip suite and a twin cabin with single separate beds. Each cabin offers ensuite toilet with shower box. Separated crew quarter with new wooden parquet in crew mess.