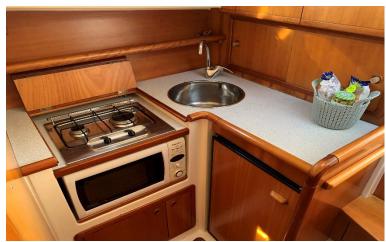

## **EQUIPMENT**

Full navigation instruments, fridge, freezer, oven, telephone, snorkeling equipment.

Morgan, is a Estensi Shipyard, this is a completely new boat which still offers fhe timeless style of traditional lobster boats. It is built to standards that ensure it sits comfortably in CE category A, the safest for sailing. It offers surprising liveability for a 36' and in particular it proves the ideal choice for cruises for a family or for couple. The spacious cockpit is perfect for al fresco dining and the bow sun pad is very generously proportioned since the beam deck is amply proportioned even at the fore.