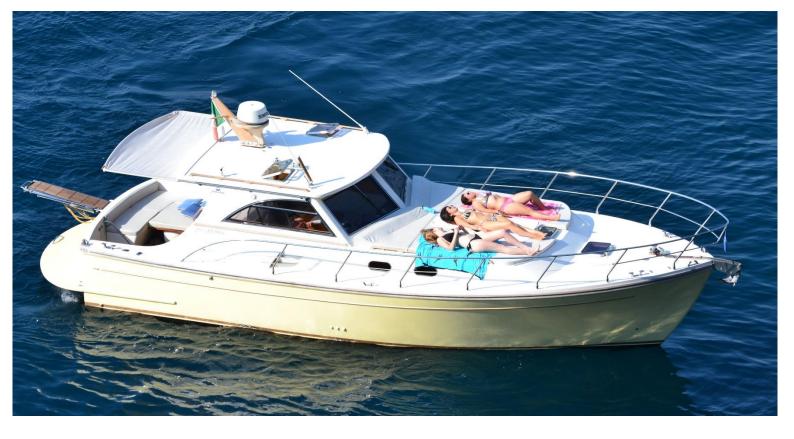

## **EQUIPMENT**

Full navigation instruments, fridge, freezer, oven, telephone, snorkeling equipment.

Morgan, is a Estensi Shipyard, this is a completely new boat which still offers fhe timeless style of traditional lobster boats. It is built to standards that ensure it sits comfortably in CE category A, the safest for sailing. It offers surprising liveability for a 36' and in particular it proves the ideal choice for cruises for a family or for couple. The spacious cockpit is perfect for al fresco dining and the bow sun pad is very generously proportioned since the beam deck is amply proportioned even at the fore.