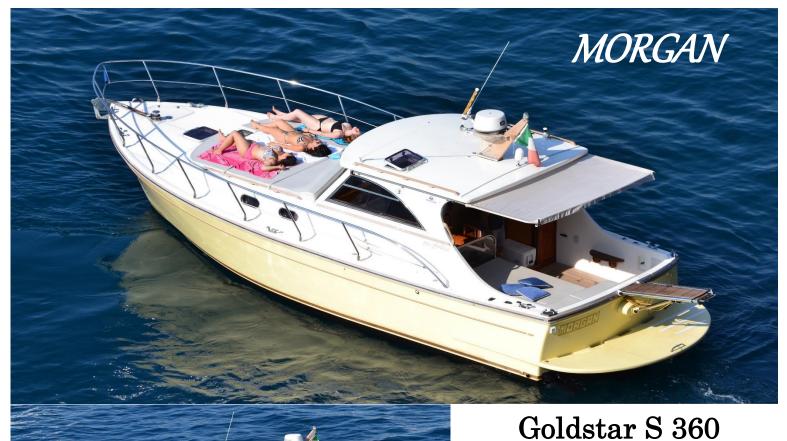

Lenght 11.60 mt Beam 3.90 mt Draft 1.20 mt Engines Yanmar 2x360 Hp diesel Cruising speed 22 Kn Max speed 29 Kn **Refit 2020** 

## **EQUIPMENT**

Full navigation instruments, fridge, freezer, oven, telephone, snorkeling equipment.

Morgan, is a Estensi Shipyard, this is a completely new boat which still offers fhe timeless style of traditional lobster boats. It is built to standards that ensure it sits comfortably in CE category A, the safest for sailing. It offers surprising liveability for a 36' and in particular it proves the ideal choice for cruises for a family or for couple. The spacious cockpit is perfect for al fresco dining and the bow sun pad is very generously proportioned since the beam deck is amply proportioned even at the fore.