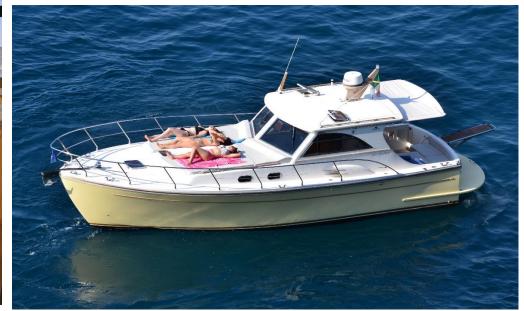

## **EQUIPMENT**

Full navigation instruments, fridge, freezer, oven, telephone, snorkeling equipment.

Morgan, is a Estensi Shipyard, this is a completely new boat which still offers fhe timeless style of traditional lobster boats. It is built to standards that ensure it sits comfortably in CE category A, the safest for sailing. It offers surprising liveability for a 36' and in particular it proves the ideal choice for cruises for a family or for couple. The spacious cockpit is perfect for al fresco dining and the bow sun pad is very generously proportioned since the beam deck is amply proportioned even at the fore.