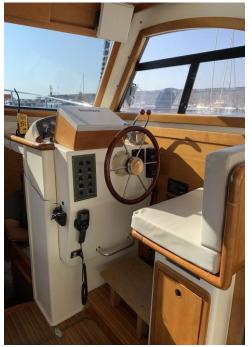

## **EQUIPMENT**

Full navigation instruments, fridge, freezer, oven, telephone, snorkeling equipment.

Morgan, is a Estensi Shipyard, this is a completely new boat which still offers fhe timeless style of traditional lobster boats. It is built to standards that ensure it sits comfortably in CE category A, the safest for sailing. It offers surprising liveability for a 36' and in particular it proves the ideal choice for cruises for a family or for couple. The spacious cockpit is perfect for al fresco dining and the bow sun pad is very generously proportioned since the beam deck is amply proportioned even at the fore.