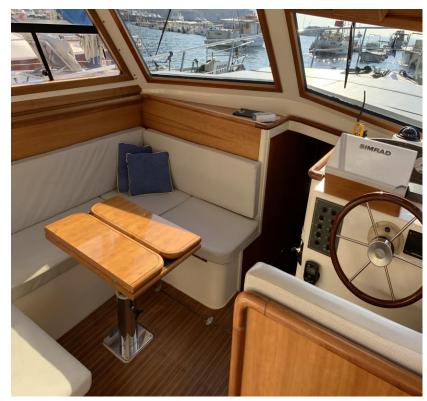

## **EQUIPMENT**

Full navigation instruments, fridge, freezer, oven, telephone, snorkeling equipment.

Morgan, is a Estensi Shipyard, this is a completely new boat which still offers fhe timeless style of traditional lobster boats. It is built to standards that ensure it sits comfortably in CE category A, the safest for sailing. It offers surprising liveability for a 36' and in particular it proves the ideal choice for cruises for a family or for couple. The spacious cockpit is perfect for al fresco dining and the bow sun pad is very generously proportioned since the beam deck is amply proportioned even at the fore.