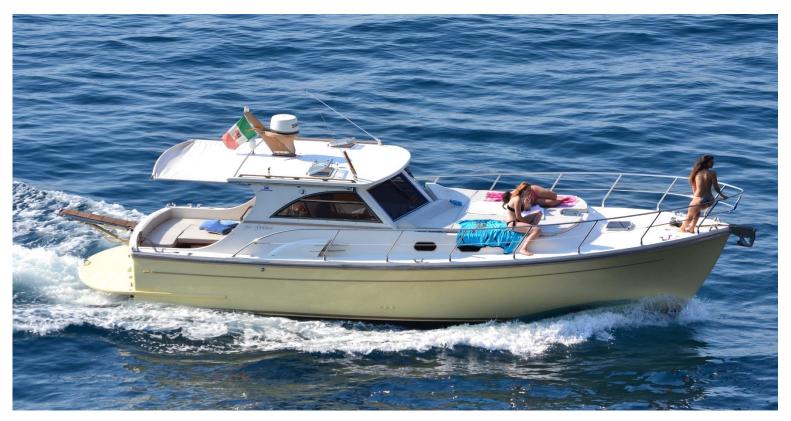

## **EQUIPMENT**

Full navigation instruments, fridge, freezer, oven, telephone, snorkeling equipment.

Morgan, is a Estensi Shipyard, this is a completely new boat which still offers fhe timeless style of traditional lobster boats. It is built to standards that ensure it sits comfortably in CE category A, the safest for sailing. It offers surprising liveability for a 36' and in particular it proves the ideal choice for cruises for a family or for couple. The spacious cockpit is perfect for al fresco dining and the bow sun pad is very generously proportioned since the beam deck is amply proportioned even at the fore.