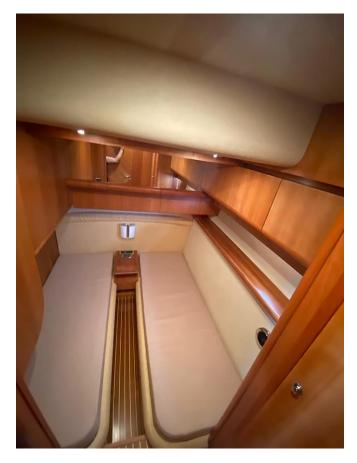

#### ACCOMODATION

The sleeping area offers a forward master double cabin, and suite toilet, 2 guest twin cabins with own bathrooms and box showers and aft vip cabin with toilet.

# Vip & Twin stateroom