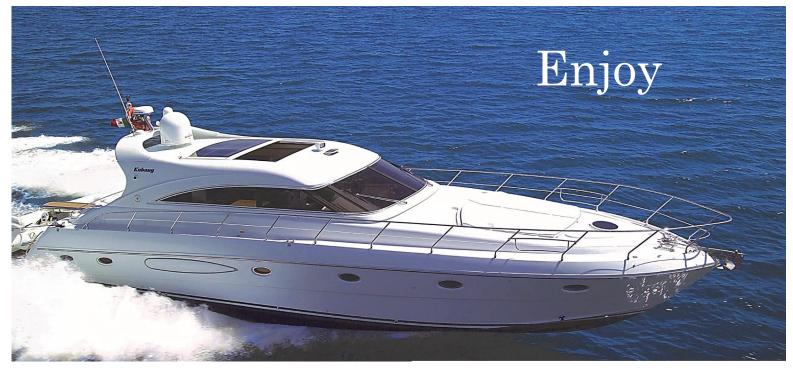

## "ENJOY" KUBANG 57 HT

Lenght 17.32 mt Beam 4.38 mt Draft 1.30 mt Engines CAT 2x715 Hp diesel Generators Mase 1x7.5 Kw Cruising speed 27 Kn Max speed 36 Kn Built 2008 – Refit 2020

### "ENJOY" KUBANG 57 HT