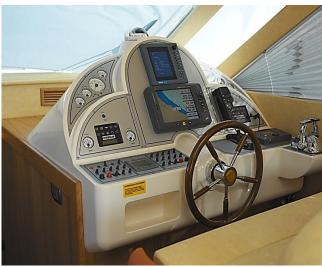

#### EQUIPMENT

Full navigation instruments, air conditioning, fridge, freezer, oven, telephone, zodiac 4.20 with Yamaha 15 cv outboard engine. Snorkeling equipment.

**ENJOY** is a Kubang 57 ht, spacious and elegant yacht featuring 4 comfortable and wide cabins for 6/8 guest, crew of 2 members.