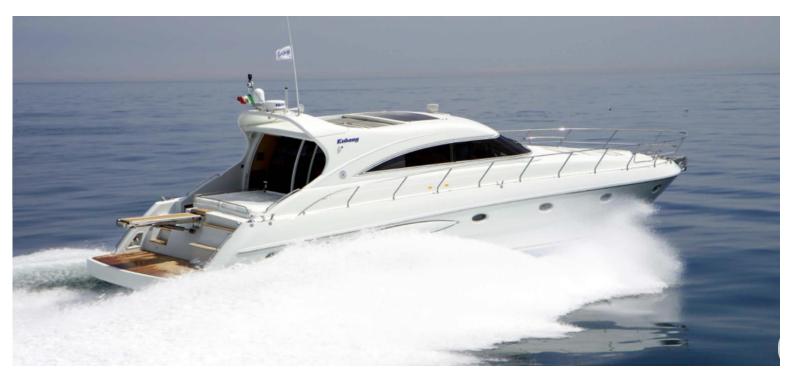

## "ENJOY" KUBANG 57 HT

Lenght 17.32 mt Beam 4.38 mt Draft 1.30 mt Engines CAT 2x715 Hp diesel Generators Mase 1x7.5 Kw Cruising speed 27 Kn Max speed 36 Kn Built 2008 – Refit 2020

### "ENJOY" KUBANG 57 HT

#### ACCOMODATION

The sleeping area offers a forward master double cabin, and suite toilet, 2 guest twin cabins with own bathrooms and box showers and aft vip cabin with toilet.

#### EQUIPMENT

Full navigation instruments, air conditioning, fridge, freezer, oven, telephone, zodiac 4.20 with Yamaha 15 cv outboard engine. Snorkeling equipment.







**ENJOY** is a Kubang 57 ht, spacious and elegant yacht featuring 4 comfortable and wide cabins for 6/8 guest, crew of 2 members.

Based in Amalfi. Elegant wood interior with leather sofa and galley. The aft deck also features a dining table, a comfortable aft platform gives easy access to the sea.

There are very spacious sunbeads on the foredeck complemented by a further one aft.



### Exterior



# Salon



Interior

**Master stateroom** 







# Vip & Twin stateroom