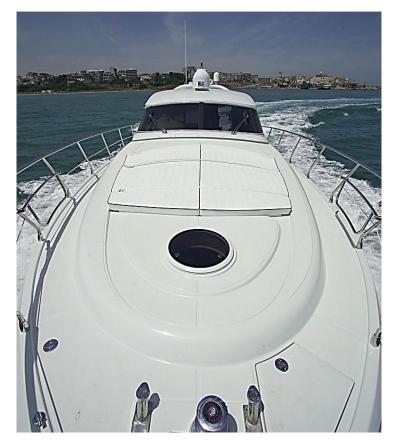

Based in Amalfi. Elegant wood interior with leather sofa and galley. The aft deck also features a dining table, a comfortable aft platform gives easy access to the sea.

There are very spacious sunbeads on the foredeck complemented by a further one aft.