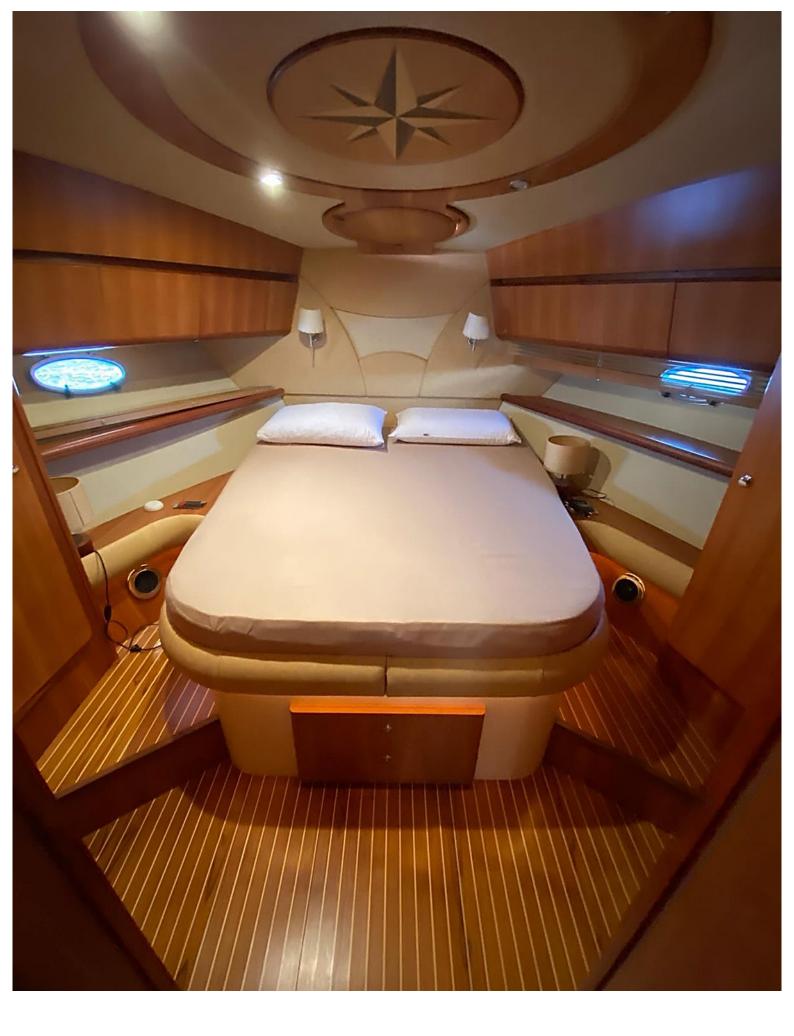

#### ACCOMODATION

The sleeping area offers a forward master double cabin, and suite toilet, 2 guest twin cabins with own bathrooms and box showers and aft vip cabin with toilet.

# Salon

Interior

**Master stateroom** 