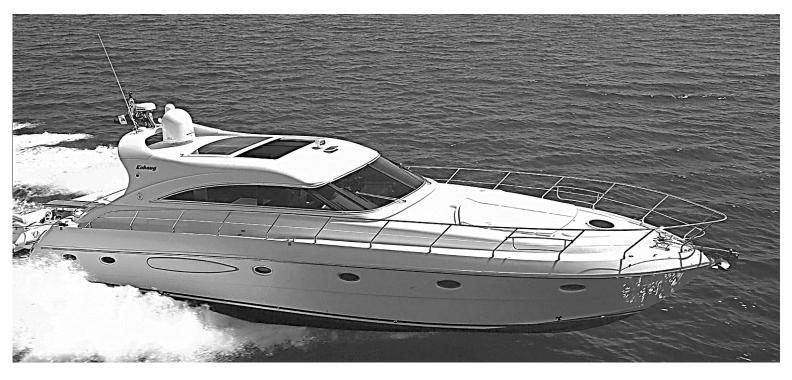

## "ENJOY" KUBANG 57 HT

Lenght 17.32 mt Beam 4.38 mt Draft 1.30 mt Engines CAT 2x715 Hp diesel Generators Mase 1x7.5 Kw Cruising speed 27 Kn Max speed 36 Kn Built 2008 – Refit 2020

### Exterior