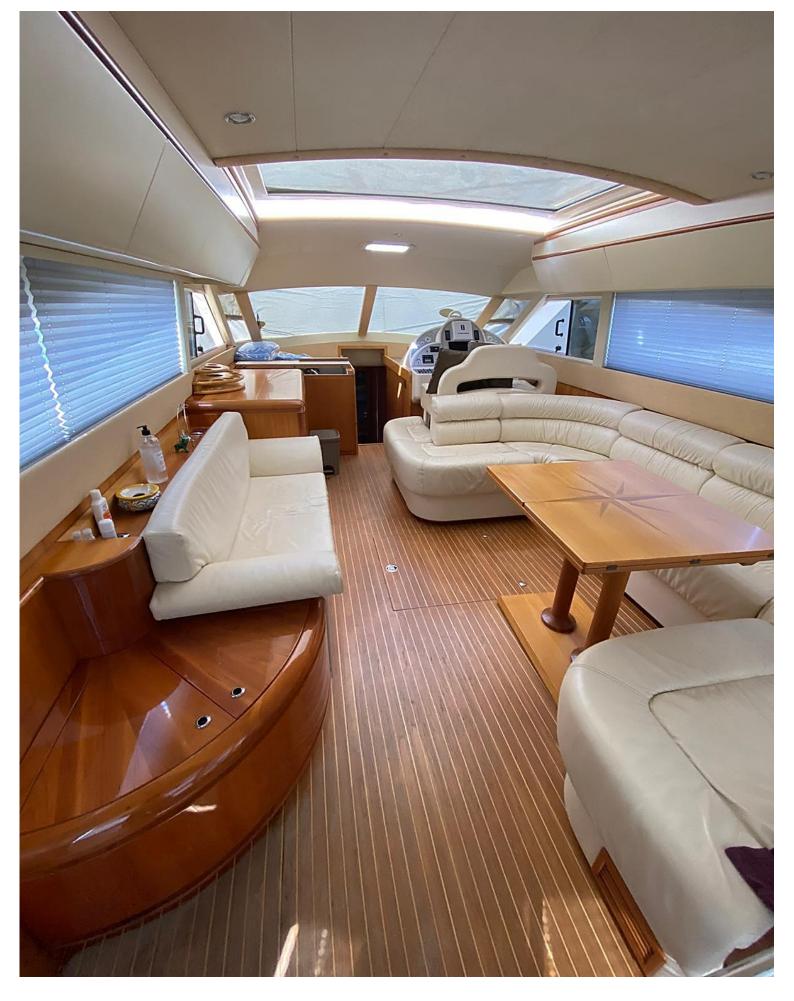

Based in Amalfi. Elegant wood interior with leather sofa and galley. The aft deck also features a dining table, a comfortable aft platform gives easy access to the sea.

There are very spacious sunbeads on the foredeck complemented by a further one aft.

# Salon

Interior

**Master stateroom** 